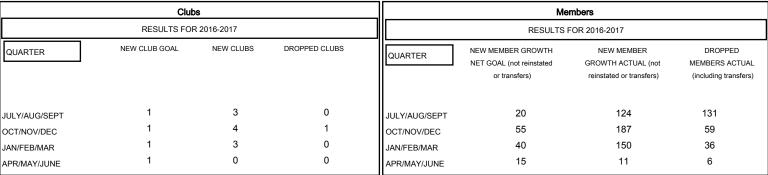

## MONTHLY MEMBERSHIP PROGRESS REPORT

District 323 G1

Results as of: 4/30/2017





## GOALS AND ACTUAL NEW CLUBS CUMULATIVE



## GOALS AND ACTUAL MEMBERS CUMULATIVE



MEMBERSHIP DATA

٦٢

| -■- NEW MEMBER GROWTH NET GOAL    |
|-----------------------------------|
| - ● - NEW MEMBER GROWTH ACTUAL    |
| - ▲ - LAST YEAR MEMBERSHIP ACTUAL |
|                                   |
|                                   |
|                                   |
|                                   |

| DROPPED CLUBS: 1 |     |
|------------------|-----|
| DROPPED MEMBERS  |     |
| DECEASED         | 4   |
| CLUB CANCELLED   | 12  |
| OTHER            | 216 |
| TOTAL            | 232 |

| 64 CLUBS OF 121 ADDED 1 OR MORE NEW MEMBERS | GENDER DISTRIBUTION  MALE 2,792 (72.61%) |                |       |
|---------------------------------------------|---------------------------------