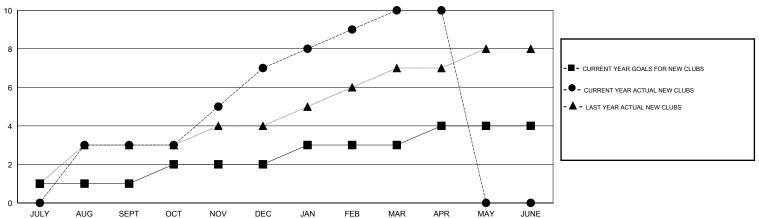

## MONTHLY MEMBERSHIP PROGRESS REPORT

District 323 G1

Results as of: 4/30/2017





## GOALS AND ACTUAL NEW CLUBS CUMULATIVE



## GOALS AND ACTUAL MEMBERS CUMULATIVE



MEMBERSHIP DATA

٦٢

| -■- NEW MEMBER GROWTH NET GOAL    |
|-----------------------------------|
| - ● - NEW MEMBER GROWTH ACTUAL    |
| - ▲ - LAST YEAR MEMBERSHIP ACTUAL |
|                                   |
|                                   |
|                                   |
|                                   |

| DROPPED CLUBS: 1 |     |
|------------------|-----|
| DROPPED MEMBERS  |     |
| DECEASED         | 4   |
| CLUB CANCELLED   | 12  |
| OTHER            | 216 |
| TOTAL            | 232 |

| 64 CLUBS OF 121 ADDED 1 OR MORE NEW MEMBERS | GENDER DISTRIBUTION  MALE 2,792 (72.61%) |                |       |
|---------------------------------------------|------------------------------------------|----------------|-------|
|