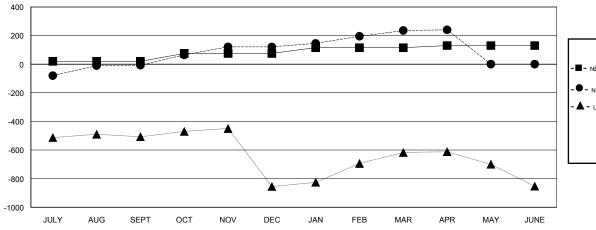

## GOALS AND ACTUAL MEMBERS CUMULATIVE

MEMBERSHIP DATA

٦٢

| -■- NEW MEMBER GROWTH NET GOAL    |
|-----------------------------------|
| - ● - NEW MEMBER GROWTH ACTUAL    |
| - ▲ - LAST YEAR MEMBERSHIP ACTUAL |
|                                   |
|                                   |
|                                   |
|                                   |